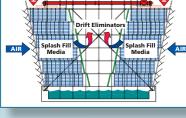

## **Cooling Tower Configurations**

Counterflow

Crossflow

EvapDri™ Water Conservation/ Plume Abatement

ArchBar™ Splash Fill in TufLock™ Grid

EvapJet™ II Nozzle

SafePath™ Safety Grating

**Air Movement Components**