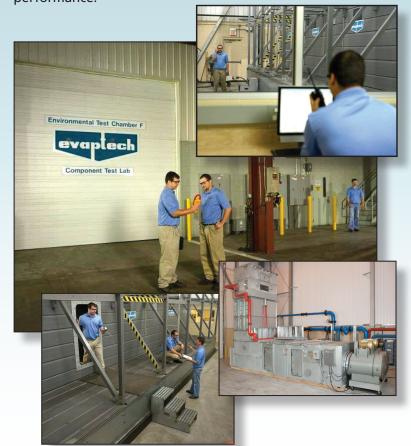

#### **TECHNOLOGY FOR THE FUTURE, AVAILABLE TODAY!**

EvapTech's products and thermal components are created and validated in the Wilson E. Bradley Research & Development

The Research & Development Center, located at EVAPCO's World Headquarters in Taneytown, Maryland USA, has over 63,600 square feet of laboratory space making it the largest of its kind in the world.

The R&D Center is dedicated to industry leading product development efforts by utilizing state of the art thermal, hydraulic, material analysis equipment, methods and techniques.

Experienced R&D engineers perform product and application research year round in six environmental test chambers.

The Research & Development Center features customized laboratories that are designed to conduct tests through a wide range of environmental conditions. The computerized data acquisition system records the data and graphically displays continuous results, thereby providing the R & D engineers with valuable test information on a continuous basis.